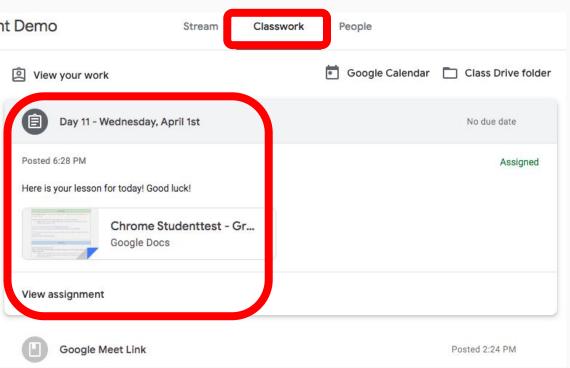

#### Classwork

All assignments will be posted in the *Classwork* section of Google Classroom