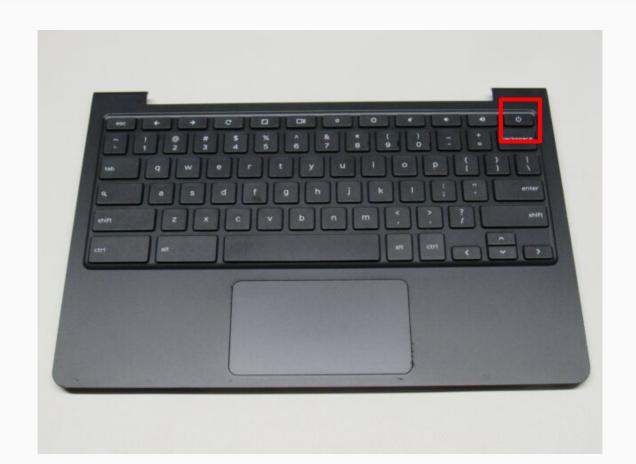

#### Step 1. Turn the Chromebook on

Click the power button to turn the chromebook on