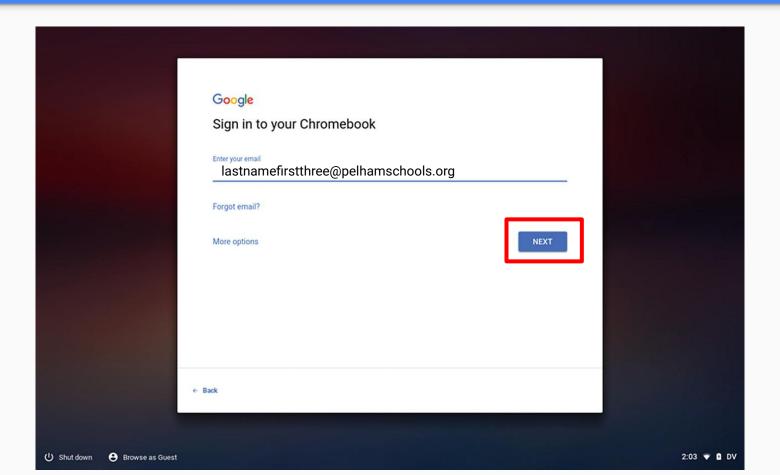

#### Step 2. Sign into your chromebook

#### Step 3. Type in your password

Your classroom teacher will provide you with your password. Please insert your password and click next.