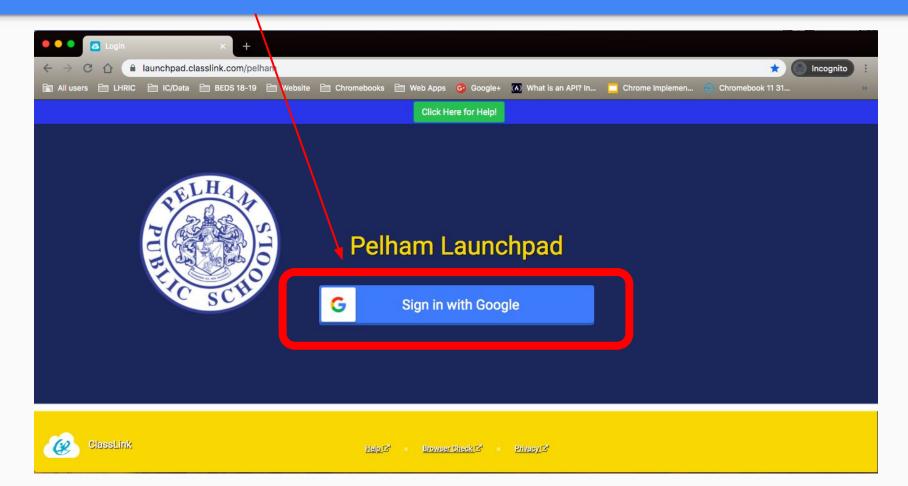

Sebalos**Director of Technology

Ms Alicia DelMastro
Instructional Technology Specialist

# Tips and Tricks for Signing into a Chromebook and Google Classroom

- 1. Turn the chromebook on and sign in
- 2. The username is last name + first three letters of first name@pelhamschools.org
- 3. Classroom teachers will provide passwords
- 4. Login to the launchpad
- 5. Find classroom assignments on Google Classroom



#### Step 1. Turn the Chromebook on

Click the power button to turn the chromebook on



#### Step 2. Sign into your chromebook



#### Step 3. Type in your password

Your classroom teacher will provide you with your password. Please insert your password and click next.



#### Step 4. Open Google Chrome



#### Step 5. Click the login tab



#### Step 6. Click sign in with Google



#### Step 7. Once in the Launchpad, click on the Google Classroom icon



#### Step 7. You may have to identify your role and continue



If the following screens come up when you sign in, you can click on the blue button to continue and select I'm a student.

\*\*These will not show up if your child has previously signed into their account\*\*

#### Step 8. Go to your classroom teacher

You may see multiple classrooms on this screen for different classes such as Art, Music, PE, etc.

Your primary classroom teacher will be in an area that is identified by the Grade Level and you will see the teachers name in the description of the class



#### Step 9. Google Classroom Home Page



You can get to the Google Meet link by clicking on this link on Google Classroom.

#### Google Classroom Ho