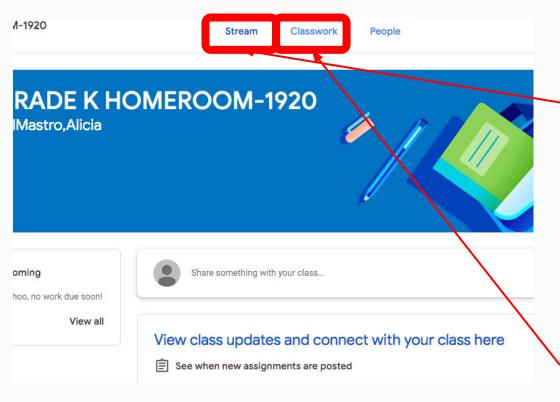

#### Google Classroom Home Page Explained

The **Stream** is where you will see updates to your Google Classroom when teachers post assignments.

You can get your daily work by clicking on the *Classwork* section