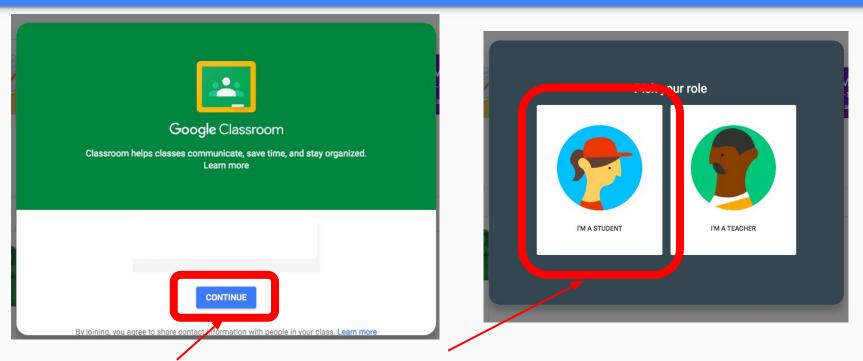

#### Step 7. You may have to identify your role and continue

If the following screens come up when you sign in, you can click on the blue button to continue and select I'm a student.

\*\*These will not show up if your child has previously signed into their account\*\*