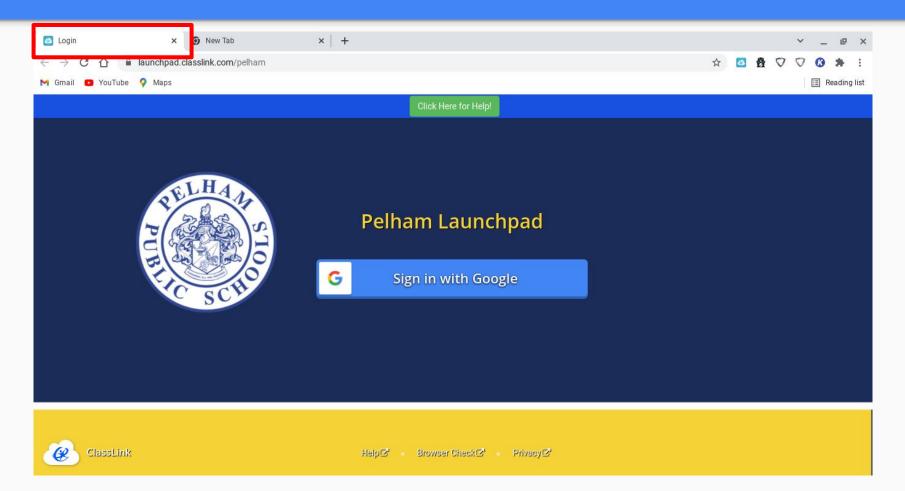

K-5 Parents and Students



**Mr. John C. Sebalos**Director of Technology

Ms Alicia DelMastro
Instructional Technology Specialist

# Tips and Tricks for Signing into a Chromebook and Google Classroom

- 1. Turn the chromebook on and sign in
- 2. The username is last name + first three letters of first name@pelhamschools.org
- 3. Classroom teachers will provide passwords
- 4. Login to the launchpad
- 5. Find classroom assignments on Google Classroom



#### Step 1. Turn the Chromebook on

Click the power button to turn the chromebook on



#### Step 2. Sign into your chromebook



#### Step 3. Type in your password

Your classroom teacher will provide you with your password. Please insert your password and click next.



#### Step 4. Open Google Chrome



#### Step 5. Click the login tab



#### Step 6. Click sign in with Google



#### Step 7. Once in the Launchpad, click on the Google Classroom icon



#### Step 7. You may have to identify your role and continue



If the following screens come up when you sign in, you can click on the blue button to continue and select I'm a student.

\*\*These will not show up if your child has previously signed into their account\*\*

#### Step 8. Go to your classroom teacher

You may see multiple classrooms on this screen for different classes such as Art, Music, PE, etc.

Your primary classroom teacher will be in an area that is identified by the Grade Level and you will see the teachers name in the description of the class



#### Step 9. Google Classroom Home Page



You can get to the Google Meet link by clicking on this link on G