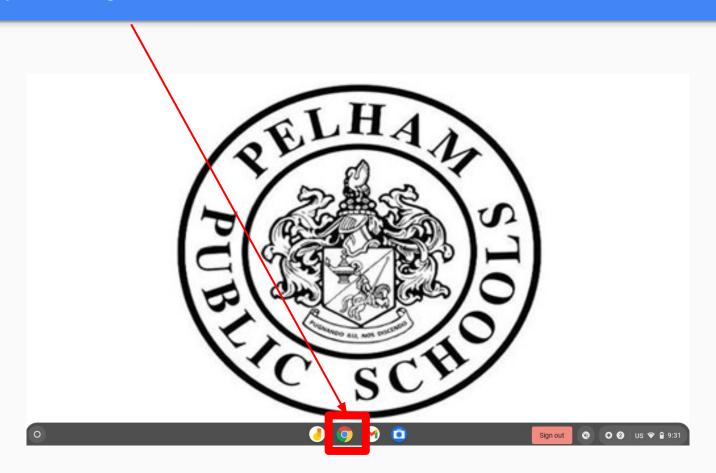

Pelham Chromebook



Directions for K-5 Parents and Students



**Mr. John C. Sebalos**Director of Technology

Ms Alicia DelMastro
Instructional Technology Specialist

# Tips and Tricks for Signing into a Chromebook and Google Classroom

- 1. Turn the chromebook on and sign in
- 2. The username is last name + first three letters of first name@pelhamschools.org
- 3. Classroom teachers will provide passwords
- 4. Login to the launchpad
- 5. Find classroom assignments on Google Classroom



#### Step 1. Turn the Chromebook on

Click the power button to turn the chromebook on



#### Step 2. Sign into your chromebook



#### Step 3. Type in your password

Your classroom teacher will provide you with your password. Please insert your password and click next.



#### Step 4. Open Google Chrome



#### Step 5. Click the login tab



#### Step 6. Click sign in with Google



#### Step 7. Once in the Launchpad, click on the Google Classroom icon



#### Step 7. You may have to identify your role and continue



If the following screens come up when you sign in, you can click on the blue button to continue and select I'm a student.

\*\*These will not show up if your child has previously signed into their account\*\*

#### Step 8. Go to your classroom teacher

You may see multiple classrooms on this screen for different classes such as Art, Music, PE, etc.

Your primary classroom teacher will be in an area that is identified by the Grade Level and you will see the teachers name in the description of the class



#### Step 9. Google Classroom Home Page



You can get to the Google Mee