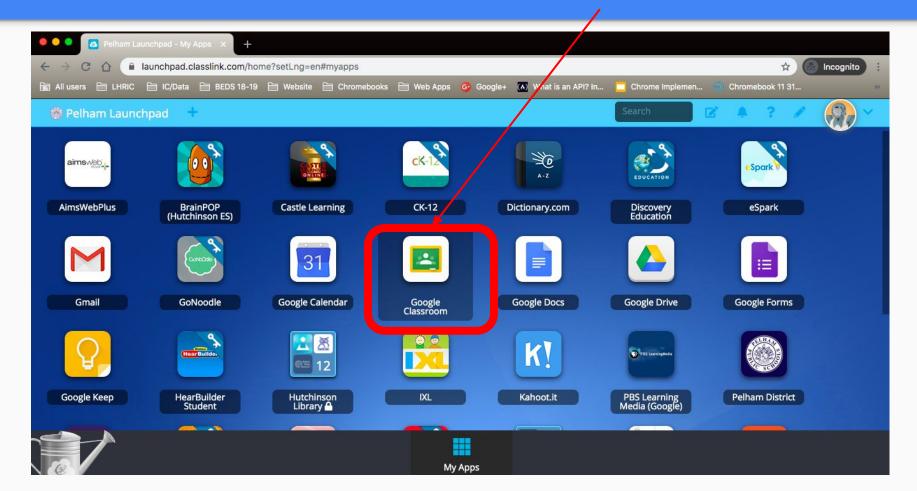

ogy Specialist

# Tips and Tricks for Signing into a Chromebook and Google Classroom

- 1. Turn the chromebook on and sign in
- 2. The username is last name + first three letters of first name@pelhamschools.org
- 3. Classroom teachers will provide passwords
- 4. Login to the launchpad
- 5. Find classroom assignments on Google Classroom



#### Step 1. Turn the Chromebook on

Click the power button to turn the chromebook on



#### Step 2. Sign into your chromebook



#### Step 3. Type in your password

Your classroom teacher will provide you with your password. Please insert your password and click next.



#### Step 4. Open Google Chrome



#### Step 5. Click the login tab



#### Step 6. Click sign in with Google



#### Step 7. Once in the Launchpad, click on the Google Classroom icon



#### Step 7. You may have to identify your role and continue



If the following screens come up when you sign in, you can click on the blue button to continue and select I'm a student.

\*\*These will not show up if your child has previously signed into their account\*\*

#### Step 8. Go to your classroom teacher

You may see multiple classrooms on this screen for different classes such as Art, Music, PE, etc.

Your primary classroom teacher will be in an area that is identified by the Grade Level and you will see the teachers name in the description of the class



#### Step 9. Google Classroom Home Page



You can get to the Google Meet link by clicking on this link on Google Classroom.

#### Google Classroom Home Page Explained



The **Stream** is where you will see updates to your