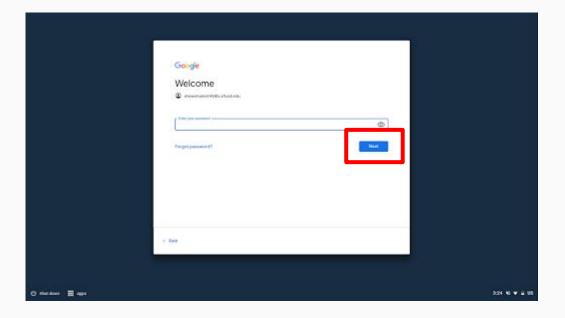

#### Step 3. Type in your password

Your classroom teacher will provide you with your password. Please insert your password and click next.