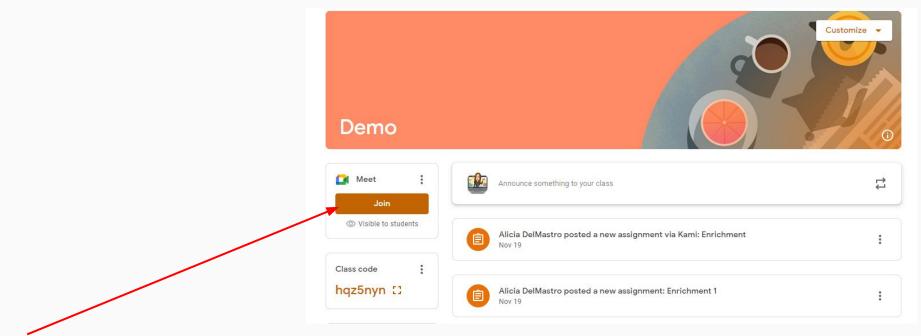

#### Step 9. Google Classroom Home Page

You can get to the Google Meet link by clicking on this link on Google Classroom.

#### Google Classroom Home Page Explained

The **Stream** is where you will see updates to your Google Classroom when teachers post assignments.

You can get your daily work by clicking on the *Classwork* section

#### Classwork

All assignments will be posted in the *Classwork* section of Google Classroom