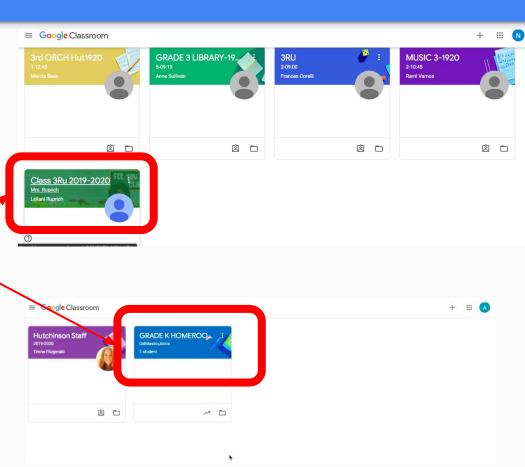

#### Step 8. Go to your classroom teacher

You may see multiple classrooms on this screen for different classes such as Art, Music, PE, etc.

Your primary classroom teacher will be in an area that is identified by the Grade Level and you will see the teachers name in the description of the class