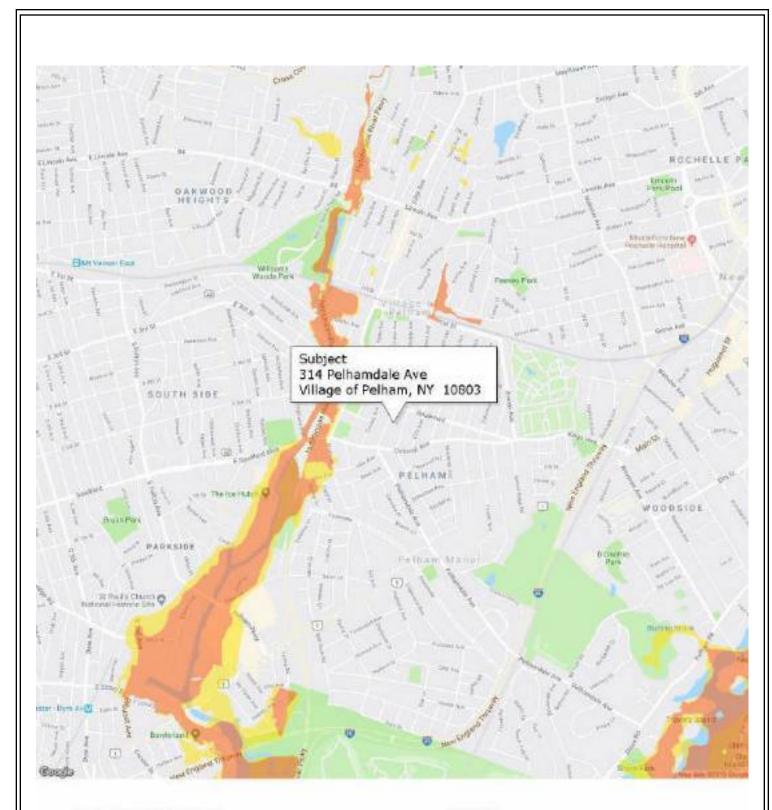

#### **FLOOD MAP**

 Client:
 PELHAM SCHOOLS
 File No.:
 314 Pelhamdale Avenue

 Property Address:
 314 PELHAMDALE AVENUE
 Case No.:

 City:
 PELHAM
 State:
 NY
 Zip: 10803

## FLOOD INFORMATION

Community: Village of Pelham

Property is NOT in a FEMA Special Flood Hazard Area

Map Number: 36119C0343F

Panel: 0343F Zone: X

Map Date: 09-28-2007

FIP5: 36119

Source: FEMA DFIRM