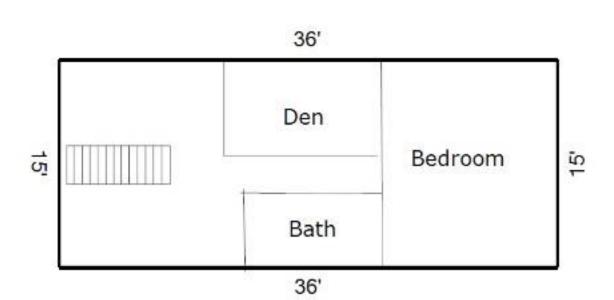

## **FLOORPLAN SKETCH**

 Client:
 PELHAM SCHOOLS
 File No.:
 314 Pelhamdale Avenue

 Property Address:
 314 Pelhamdale Avenue
 Case No.:

 City:
 PELHAM
 State:
 NY
 Zip: 10803

14.0

Total Living Assa (rounded): 2147 € 30' x 38' x 1.00 = 1080 €