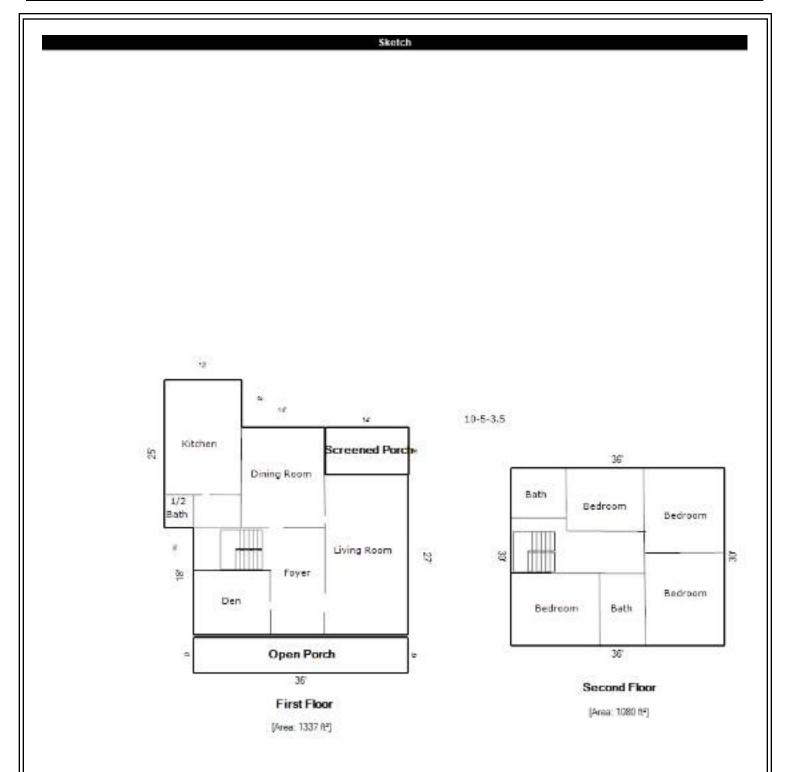

## **FLOORPLAN SKETCH**

 Client:
 PELHAM SCHOOLS
 File No.:
 314 Pelhamdale Avenue

 Property Address:
 314 Pelhamdale Avenue
 Case No.:

 City:
 PELHAM
 State:
 NY
 Zip: 10803

14.0

Total Living Assa (rounded): 2147 € 30' x 38' x 1.00 = 1080 €