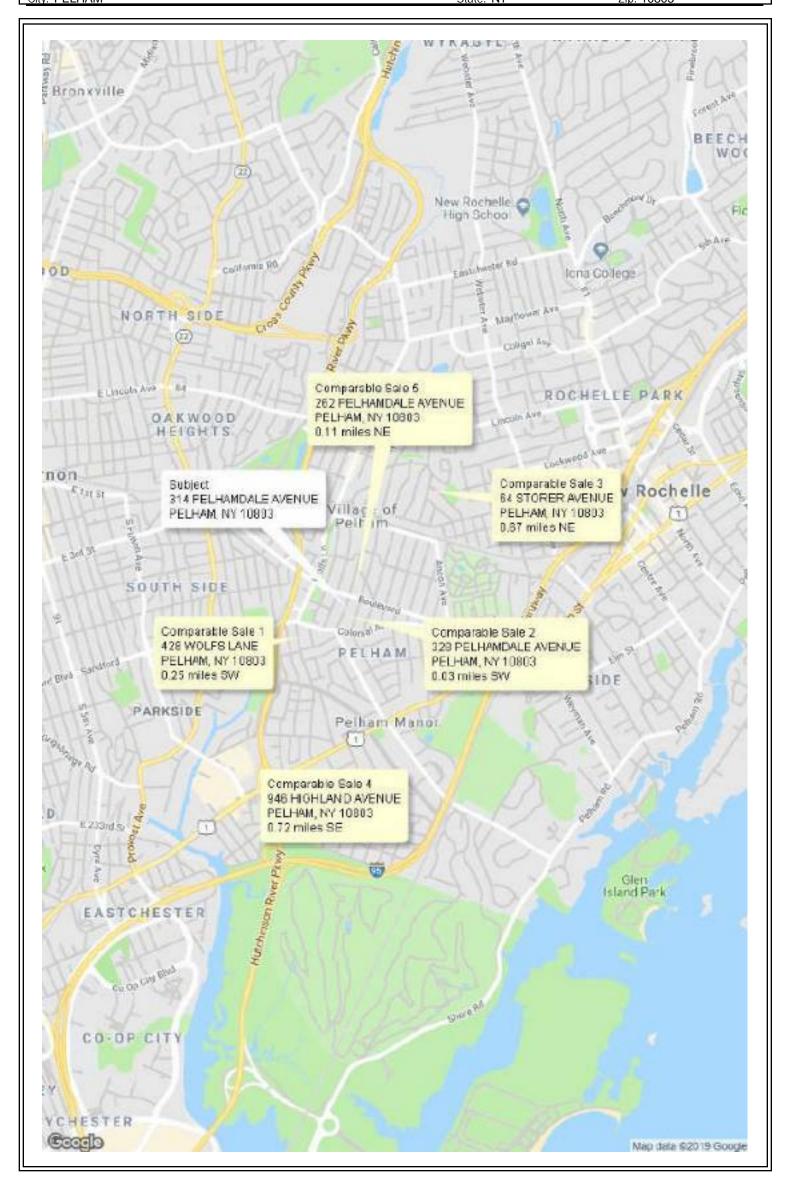

#### **LOCATION MAP**

Client:PELHAM SCHOOLSFile No.:314 Pelhamdale AvenueProperty Address:314 PELHAMDALE AVENUECase No.:City:PELHAMState:NYZip: 10803