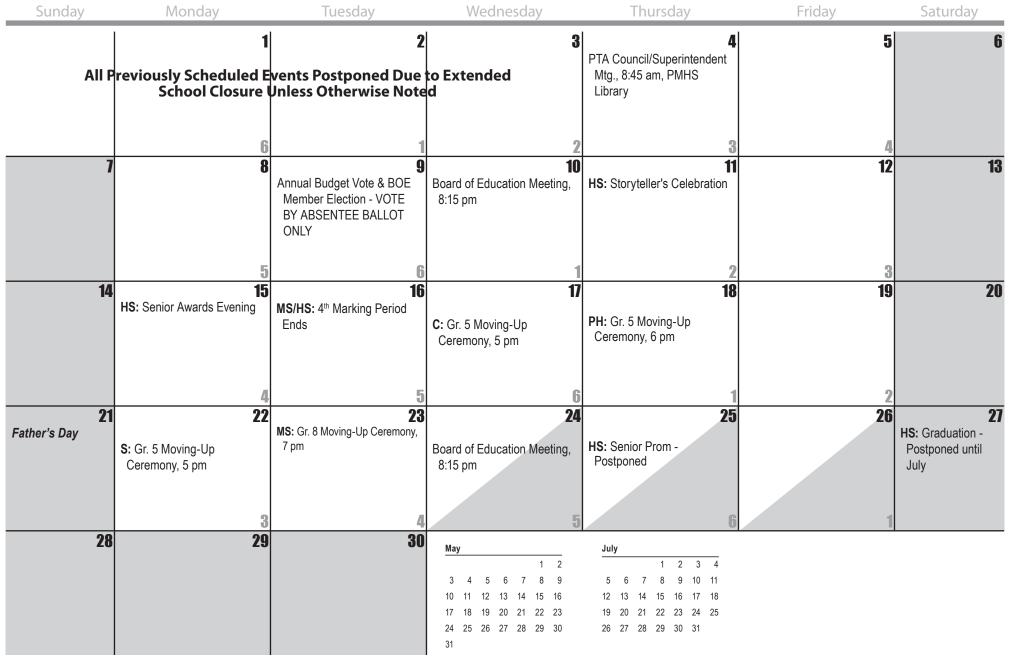

## SYNC THE CALENDAR

Visit **pelhamschools.org** to get the school calendar on your phone, computer or other device.

Board of Education Meetings are Tentative and Subject to Change.